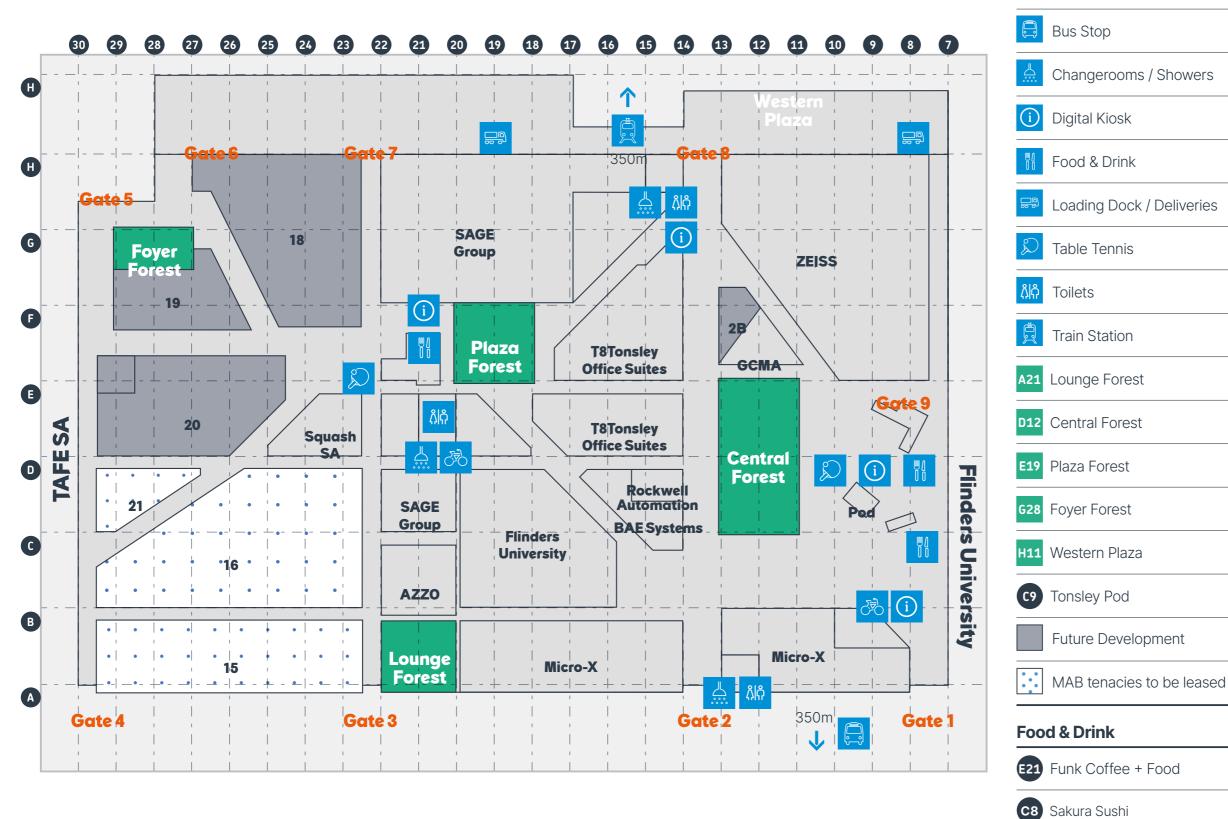

## **Tonsley Innovation District** MAB Site Map

**Facilities** 

**Bike Racks** 

Renewal SA