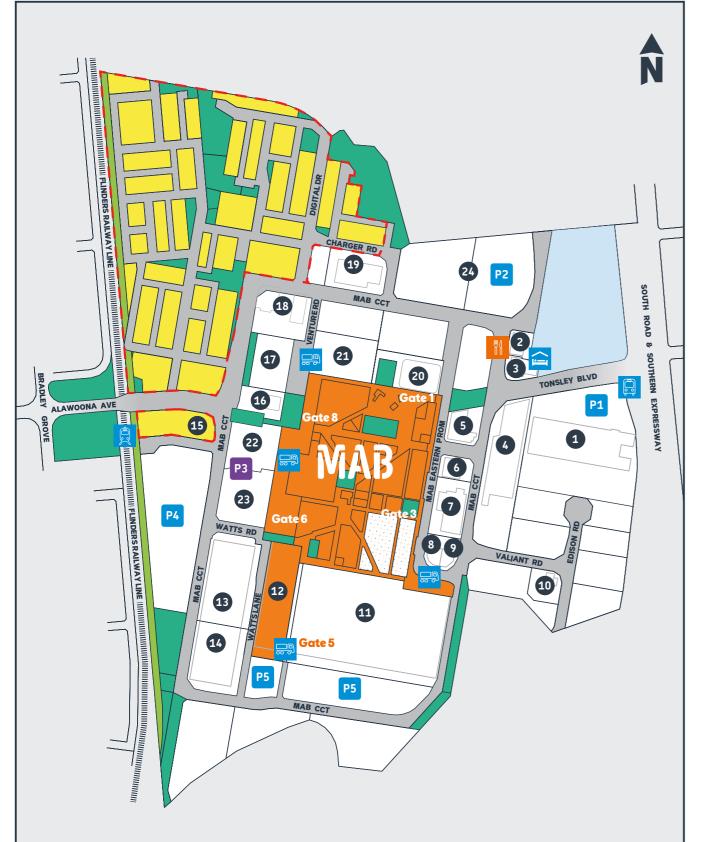

## Tonsley Innovation District | Site Map

| Кеу                                        | SAGE Group                    |
|--------------------------------------------|-------------------------------|
| P Car parking                              | SAGE Innovation Hub           |
| P1 - Admin Building tenants only           | Sakura Sushi                  |
| P2 - Flinders University only              | T8Tonsley Office Suites       |
| P3 P3 - Former car park                    | Three Little Pods Café        |
| P4 - MAB tenants (temporary car park)      | Tonsley Pod                   |
|                                            | ZEISS                         |
| P5 P5 - TAFE SA car park                   | 1 Administration Building     |
| Accommodation – Mantra Tonsley<br>Adelaide | APOD                          |
| Disley Railway Station                     | Behaviour Support & Therapy   |
| Bus Stop                                   | CMW Geosciences               |
| See Loading Dock / Deliveries              | Co-Hab                        |
| Food / Café                                | Form Cut                      |
| Park / Plaza / Reserve                     | Humanology   RedSeed          |
| Greenway Shared Path                       | Innovyz                       |
| Tonsley Village / Residential              | Secure State                  |
| DIT Torrens to Darlington Stage            | Tonsley Watches               |
| MAB tenancies to be leased                 | Kuzer Technical               |
| Main Assembly                              | Renewal SA - Tonsley Project  |
| MAB Building                               | RoboRoos                      |
| 24/7 Squash @ Tonsley                      | Southern Adelaide Local Healt |
| AZZO                                       | Network                       |
| BAE Systems Australia                      | 2 Autism SA                   |
| Costplan                                   | 3 Mantra Tonsley Adelaide     |
| Flinders University                        | State Drillcore Library       |
| Digital Transformation Lab                 | Western Air                   |
| Funk Coffee + Food                         | 5 Nice Australia              |
| Global Centre for Modern Ageing            | 6 Radical Torque Solutions    |
| Micro-X                                    | 7 Siemens Energy              |
| Phoenix Contact                            | Accurate Dosing System        |
| Rockwell Automation                        | 9 Link Assistive              |

Renewal SA

| ир                          | 10 Hydrogen Park SA                                              |
|-----------------------------|------------------------------------------------------------------|
| ovation Hub                 | 11 TAFE SA                                                       |
| shi                         | 12 Line 0                                                        |
| Office Suites               | Factory of the Future                                            |
| e Pods Café                 | Tesla                                                            |
| bd                          | Western Plant                                                    |
|                             | 13 Collectiv Group                                               |
| nistration Building         | 14 Specialised Solutions                                         |
| Support & Therapy           | <b>15</b> Tonsley Village Sales and Information Centre           |
| sciences                    | <b>16</b> Brewery                                                |
|                             | SA Power Networks<br>Substation                                  |
|                             | Chrysos Corporation                                              |
| gy RedSeed                  | 19 Ziptrak                                                       |
|                             | 20 Flinders University                                           |
| ate                         | College of Science & Engineering                                 |
| atches                      | New Venture Institute                                            |
| hnical                      | Australian Industrial                                            |
| SA - Tonsley Project Office | Transformation Institute                                         |
| ;                           | Medical Device Research Institute                                |
| Adelaide Local Health       | Institute for Nanoscale Science<br>and Technology                |
| n SA                        | CGTR – Centre of Growth                                          |
| a Tonsley Adelaide          | and Transitional Research                                        |
| Drillcore Library           | CDERT – Centre for Defence Education                             |
| ir                          | Research and Teaching                                            |
| Australia                   | 21 Flinders Factory of the Future /<br>Tonsley Technical College |
| al Torque Solutions         | 22 Tonsley retail precinct                                       |
| ens Energy                  | 23 Junction Housing development                                  |
| ate Dosing Systems          | 24 Future commercial car park site                               |
| ssistive                    |                                                                  |