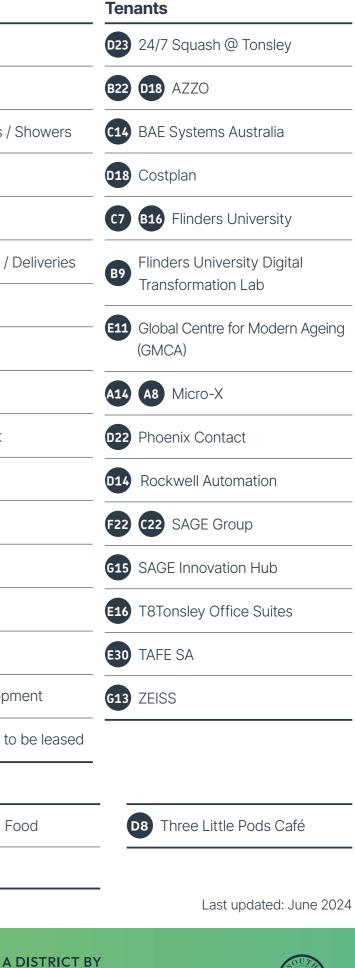

## **Tonsley Innovation District** MAB Site Map

**Facilities** 

**Bike Racks** 

Renewal SA